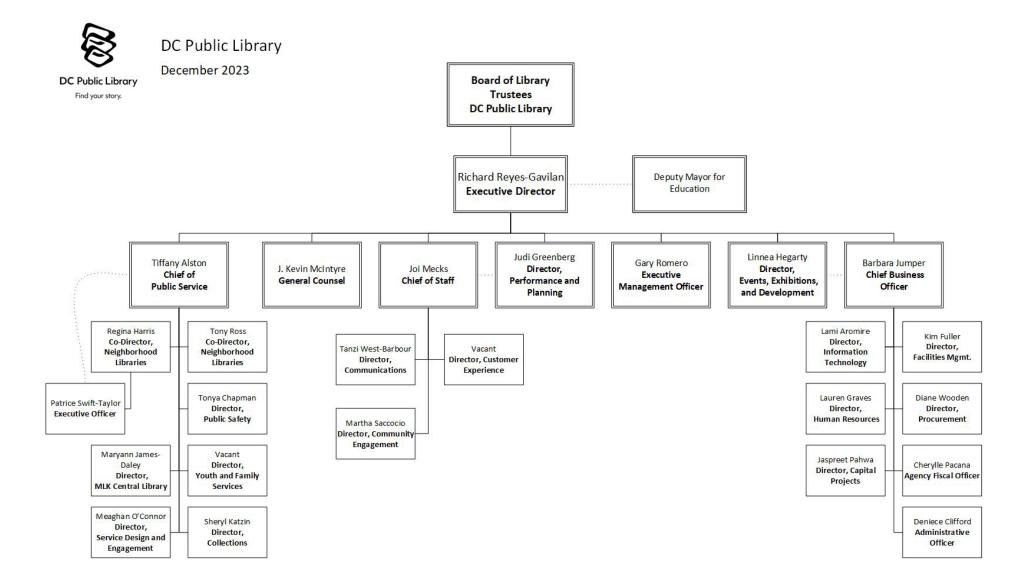

#### I. General Questions

Q60. Please provide the number of visitors to DCPL, broken down by quarter and location in FY22, FY23 and to date in FY24.

**TAB 160** 

Q61. Provide a current organizational chart for DCPL and the name of the employee responsible for the management of each office/program. If applicable, provide a narrative explanation of any organizational changes made during FY23 or to date in FY24.